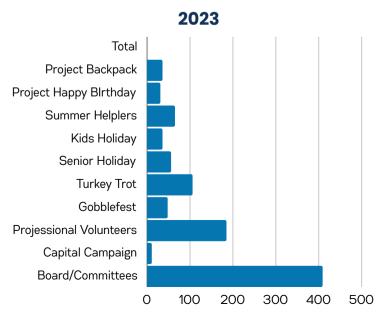

## SEASONAL PROGRAMS

### VOLUNTEER

HOURS PER SEASONAL PROGRAM

HOURS BY QUARTER

2023