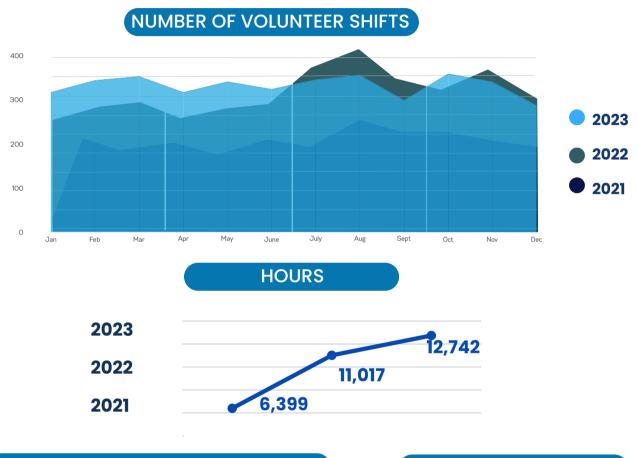

| 2023 | Total               | 822,895                                  |  |  |  |  |
|------|---------------------|------------------------------------------|--|--|--|--|
|      | Full Service        | 666,155                                  |  |  |  |  |
|      | Supplemental        | 156,740                                  |  |  |  |  |
|      | (kids' pantry bags, | porch pantry, little free pantry, other) |  |  |  |  |
| 2022 | Total               | 615,305                                  |  |  |  |  |
|      | Full Service        | 481,670                                  |  |  |  |  |
|      | Supplemental        | 133,635                                  |  |  |  |  |

(kids' pantry bags, porch pantry, little free pantry, other)







## SEASONAL PROGRAMS





### VOLUNTEER



HOURS PER SEASONAL PROGRAM

HOURS BY QUARTER

2023