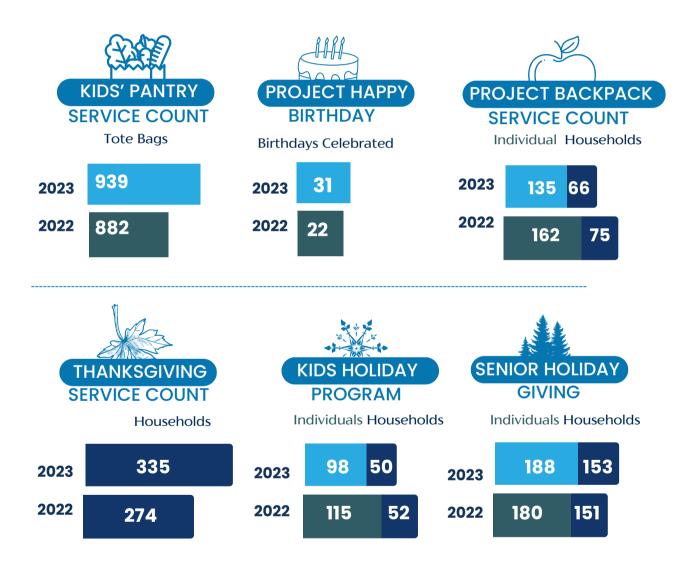

#### POUNDS OF FOOD

| 2023 | Total               | 822,895                                  |  |  |  |  |
|------|---------------------|------------------------------------------|--|--|--|--|
|      | Full Service        | 666,155                                  |  |  |  |  |
|      | Supplemental        | 156,740                                  |  |  |  |  |
|      | (kids' pantry bags, | porch pantry, little free pantry, other) |  |  |  |  |
| 2022 | Total               | 615,305                                  |  |  |  |  |
|      | Full Service        | 481,670                                  |  |  |  |  |
|      | Supplemental        | 133,635                                  |  |  |  |  |

(kids' pantry bags, porch pantry, little free pantry, other)







## SEASONAL PROGRAMS





### VOLUNTEER



HOURS PER SEASONAL PROGRAM

HOURS BY QUARTER

2023