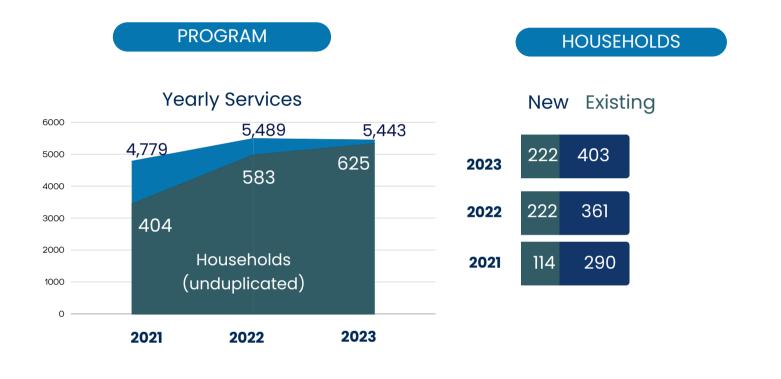

SOCIAL WORK



MONTHLY SERVICES





FOOD BANK

### DEMOGRAPHICS

2022

2023

| <b>44</b>                                                 | <b>307</b> | <b>560</b> | <b>308</b> | <b>1,219</b> | <b>56</b>                                                                                                                           | <b>339</b>     | <b>690</b> | <b>386</b> | <b>1,525</b> |
|-----------------------------------------------------------|------------|------------|------------|--------------|-------------------------------------------------------------------------------------------------------------------------------------|----------------|------------|------------|--------------|
| Infants                                                   | Youth      | Adults     | Seniors    | Individuals  | Inf