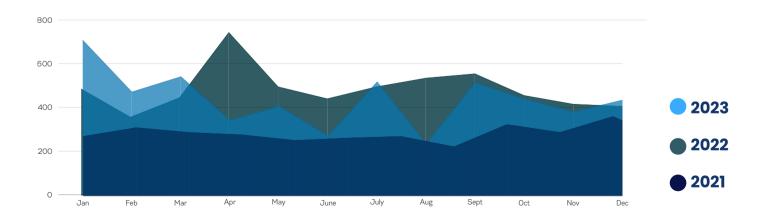

SOCIAL WORK



MONTHLY SERVICES





FOOD BANK

### DEMOGRAPHICS

2022

2023

| <b>44</b>                                                 | <b>307</b> | <b>560</b> | <b>308</b> | <b>1,219</b> | <b>56</b>                                                                                                                           | <b>339</b>     | <b>690</b> | <b>386</b> | <b>1,525</b> |
|-----------------------------------------------------------|------------|------------|------------|--------------|-------------------------------------------------------------------------------------------------------------------------------------|----------------|------------|------------|--------------|
| Infants                                                   | Youth      | Adults     | Seniors    | Individuals  | Infants