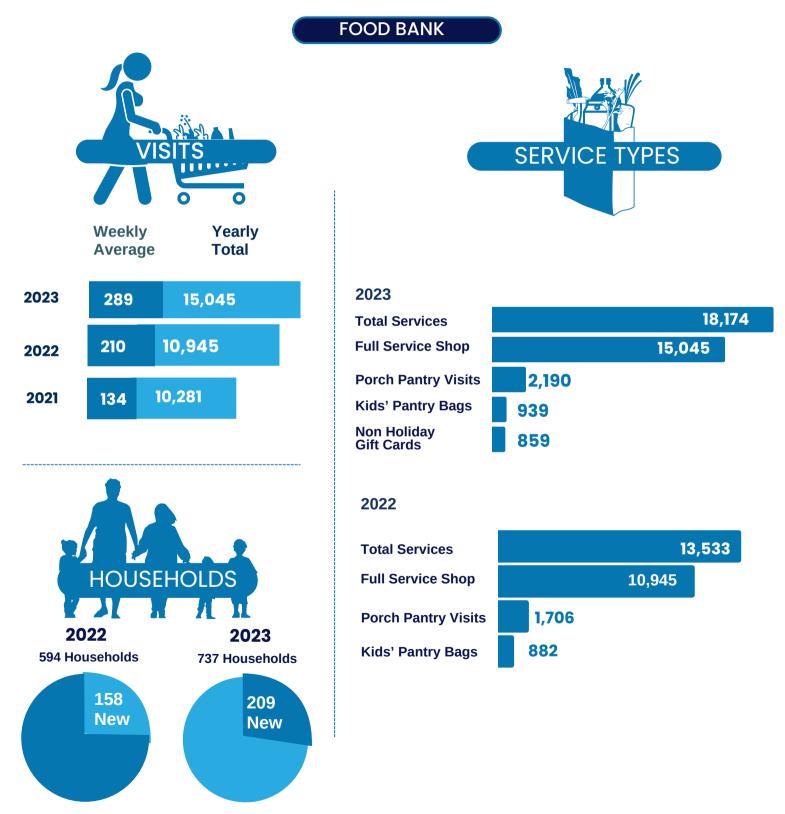

SOCIAL WORK

MONTHLY SERVICES

FOOD BANK

### DEMOGRAPHICS

2022

2023

| <b>44</b>                                                 | <b>307</b> | <b>560</b> | <b>308</b> | <b>1,219</b> | <b>56</b>                                                                                                                           | <b>339</b>     | <b>690</b> | <b>386</b> | <b>1,525</b> |
|-----------------------------------------------------------|------------|------------|------------|--------------|-------------------------------------------------------------------------------------------------------------------------------------|----------------|------------|------------|--------------|
| Infants                                                   | Youth      | Adults     | Seniors    | Individuals  | Infants                                                                                                                             | Youth          | Adults     | Seniors    | Individuals  |
| Household                                                 |            |            |            |              | Household                                                                                                                           |                |            |            |              |
| Size Number of                                            |            |            |            |              | Size Number of                                                                                                                      |                |            |            |              |
| Total Households   1 ************************************ |            |            |            |              | Total Households   1 ********   2 *******   3 *******   4 *******   5 *******   6 *******   7+ ************************************ |                |            |            |              |
| Total <b>594</b> Households                               |            |            | Total      |              |                                                                                                                                     | 737 Households |            |            |              |

#### POUNDS OF FOOD

| 2023 | Total               | 822,895                                  |  |  |  |  |
|------|---------------------|------------------------------------------|--|--|--|--|
|      | Full Service        | 666,155                                  |  |  |  |  |
|      | Supplemental        | 156,740                                  |  |  |  |  |
|      | (kids' pantry bags, | porch pantry, little free pantry, other) |  |  |  |  |
| 2022 | Total               | 615,305                                  |  |  |  |  |
|      | Full Service        | 481,670                                  |  |  |  |  |
|      | Supplemental        | 133,635                                  |  |  |  |  |

(kids' pantry bags, porch pantry, little free pantry, other)