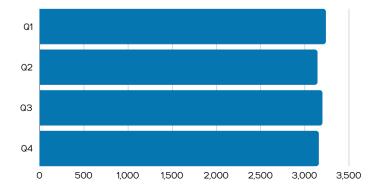

|  |  |  |  |
|------|---------------------|------------------------------------------|--|--|--|--|
|      | Full Service        | 666,155                                  |  |  |  |  |
|      | Supplemental        | 156,740                                  |  |  |  |  |
|      | (kids' pantry bags, | porch pantry, little free pantry, other) |  |  |  |  |
| 2022 | Total               | 615,305                                  |  |  |  |  |
|      | Full Service        | 481,670                                  |  |  |  |  |
|      | Supplemental        | 133,635                                  |  |  |  |  |

(kids' pantry bags, porch pantry, little free pantry, other)







## SEASONAL PROGRAMS





### VOLUNTEER



HOURS PER SEASONAL PROGRAM

HOURS BY QUARTER

2023